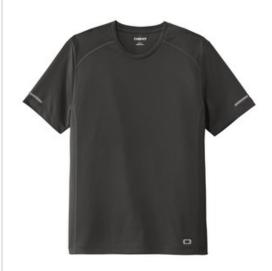

## OGIO® Level Mesh Tee. OE350

# STAY-COOL WICKING ULTRABREATHABLE MESH REFLECTIVE DETAILS

- 3.2-ounce, 100% poly jacquard jersey with stay-cool wicking technology
- OGIO heat transfer label for tag-free comfort
- Modified raglan sleeves with coverstitched seams
- Black reflective vertical bar heat transfers on sleeves
- Black reflective O heat transfer at front left hem