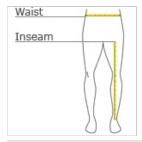

#### HOW TO MEASURE

#### WAIST

Measure around the smallest part of the natural waist.

#### INSEAM

Measure a similar style pant that fits well and is the desired length. Measure from the crotch seam to the hem.