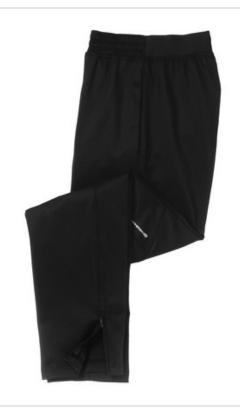

## OGIO<sup>®</sup> Fulcrum Pant. OE400

# STRETCH FLAT LOCK SEAMS FOR COMFORT REFLECTIVE DETAILS

- 7.4-ounce, 95/5 poly/spandex jersey
- OGIO heat transfer label for tag-free comfort
- Bastic back waistband with contrast jacquard O, interior draw cord at front
- Leg zippers with locking pulls
- Tw o front pockets
- Reflective O heat transfer on front left leg
- Reflective O heat transfer on back right leg
- Slightly tapered legs