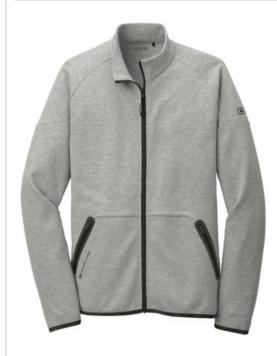

# OGIO<sup>®</sup> Origin Jacket. OE503

#### LAYERABLE WARMTH

- 8.1-ounce, 64/36 cotton/poly flatback knit
- OGIO heat transfer label for tag-free comfort
- Zip-through collar
- Exposed coil zipper with molded cord pull
- Stacked O heat transfers at center back
- Welded front zippered pockets with locking pulls
- O heat transfer at right pocket
- Raglan sleeves with welded, articulated elbows
- O heat transfer at upper left sleeve
- OGIO binding at cuffs and hem
- Slight drop tail hem

### COLOR INFORMATION

Aluminum Grey PMS COOL GRAY 8C

Blacktop PMS BLACK (