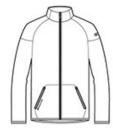

#### LAYERABLE WARMTH

- 8.1-ounce, 64/36 cotton/poly flatback knit
- OGIO heat transfer label for tag-free comfort
- Zip-through collar
- Exposed coil zipper with molded cord pull
- Stacked O heat transfers at center back
- Welded front zippered pockets with locking pulls
- O heat transfer at right pocket
- Raglan sleeves with welded, articulated elbows
- O heat transfer at upper left sleeve
- OGIO binding at cuffs and hem
- Slight drop tail hem

Machine w ash cold w ith like colors. Remove promptly. Only non chlorine bleach w hen needed. Tumble dry low. Cool iron if needed. Do not dry clean

front

back