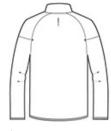

#### LAYERABLE WARMTH

- 8.1-ounce, 64/36 cotton/poly flatback knit
- OGIO heat transfer label for tag-free comfort
- Zip-through collar
- Exposed coil zipper with molded cord pull
- Stacked O heat transfers at center back
- Welded front zippered pockets with locking pulls
- O heat transfer at right pocket
- Raglan sleeves with welded, articulated elbows
- O heat transfer at upper left sleeve
- OGIO binding at cuffs and hem
- Slight drop tail hem

Machine w ash cold w ith like colors. Remove promptly. Only non chlorine bleach w hen needed. Tumble dry low. Cool iron if needed. Do not dry clean

front

back