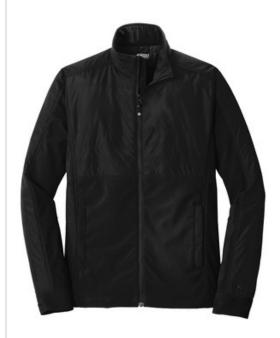

# OGIO® Brink Soft Shell. OE722

# PERFORMANCE HYBRID

WATER-RESISTANT

#### WIND-RESISTANT

- 100% poly w oven shell bonded to a 100% poly knit back with a laminated filminsert for wind and water resistance
- 100% poly w oven quilted overlays
- Core insulation
- Zip-through cadet collar
- Reflective OGIO heat transfer label for tag-free comfort
- Tonal rubber O at back right shoulder
- Rubber O at back left panel
- Reverse coil zippers
- Rubber-w rapped O zipper pull
- OGIO metal snap
- Set-in sleeves
- Tonal rubber O at left sleeve
- OGIO snap closure cuffs
- Decoration access pocket
- Front zippered pockets

#### **COLOR INFORMATION**

PMS BLACK C