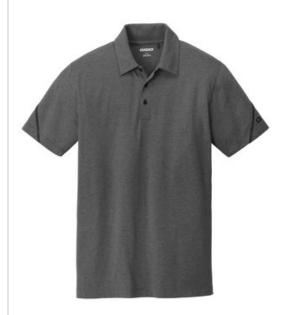

# OGIO® Tread Polo. OG135

This polo dares to tread on the edge with its slightly linear stripe and black pinpoint dot appearance.

- 4.6-ounce, 73/21/6 cotton/poly/spandex jacquard jersey with stay-cool wicking technology
- OGIO heat transfer label for tag-free comfort
- Self-fabric collar
- 3-button placket with flat metal buttons
- Contrast coverstitching on back yoke and sleeves
- Set-in, open hem sleeves
- Rubber heat transfer O on left sleeve