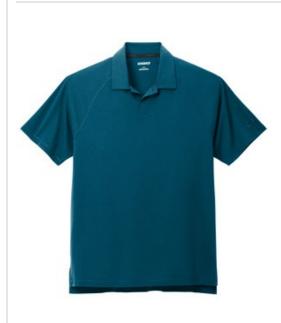

# OGIO<sup>®</sup> Motion Polo OG152

Set yourself in motion with this elevated, easy moving polo that feels lux and performs with pill and snag resistancewhether you're on the job or on the go.

- 6.5-ounce, 84/10/6 poly/rayon/spandex with stay-cool wicking technology
- UPF rating of 30
- OGIO heat transfer label for tag-free comfort
- Embossed OGIO neck taping
- Self-fabric collar
- 1-button placket with merrow stitch bar tack
- Sandw ich tone buttons
- Raglan sleeves
- Merrow stitching detail at shoulders
- Embroidered dyed-to-match O logo icon on left sleeve
- Side vents