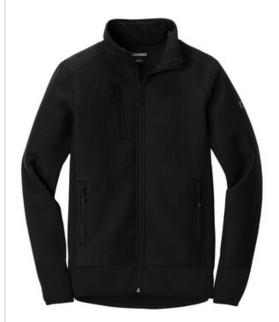

# OGIO<sup>®</sup> Trax Jacket. OG726

This forward-thinking jacket fuses a technical grid pattern with stretch side panels for style that moves at your speed.

- 100% w oven poly shell bonded to 100% poly knit fleece with 93/7 poly/spandex fleece side panels
- OGIO heat transfer label for tag-free comfort
- Reverse coil zippers
- Right chest pocket
- Zippered front pockets with OGIO zipper pulls
- Black reflective O on left sleeve
- Open cuffs and open drop tail hem with binding