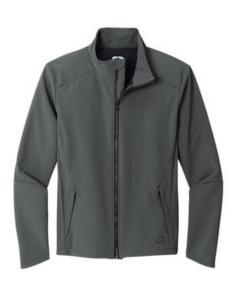

# OGIO<sup>®</sup> Commuter Full-Zip Soft Shell OG755

Designed for the daily commute, these sleek, water-resistant soft shells have spandex for easy movement and black reflective details for enhanced visibility.

 88/12 poly/spandex with durable water-repellent (DWR) finish

- Grid microfleece lining for w armth
- 5000MM fabric w aterproof rating
- 5000G/M2 fabric breathability rating
- Heat transfer OGIO back neck label
- Molded center front zipper
- Rolled-forw ard shoulders
- Black reflective taping along shoulders and sleeves and dow n center back
- Zippered side pockets with a hidden mesh pocket for valuables or phone
- Black reflective O heat transfer on front left hem