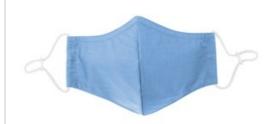

## DISCONTINUED Port Authority® Woven Face Mask (5 pack). PAMSK30

Like your favorite w oven dress shirt, this face mask has a level of refinement that suits corporate or team wear. An adjustable nose and center front seam provide a snug fit around the nose and mouth.

- Three-ply 55/45 cotton/poly poplin
- Non-medical
- Machine w ashable
- Adjustable nose for a secure fit and to help reduce fogged glasses
- Bastic ear loops with adjustable bead sliders
- 500 units per case (100 inner poly bags with 5 units each = 500)
- Non-returnable
- This product is not intended for use by health care professionals and is not intended as a replacement for personal protective equipment.
- This product makes no claims of antimicrobial protection, antiviral protection, particulate filtration, or infection prevention or reduction.
- This product has not been FDA cleared or approved.