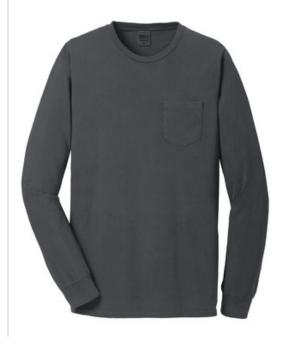

# Port & Company<sup>®</sup> Beach Wash<sup>®</sup> Garment-Dyed Long Sleeve Pocket Tee PC099LSP

This pocket tee has a unique, lived-in look and feel.

• 5.5-ounce, 100% garment-dyed ring spun cotton

The garment-dying process infuses each garment with unique character. Please allow for slight color variation in production and washing. Special consideration must also be taken when printing white ink on garment-dyed cotton.