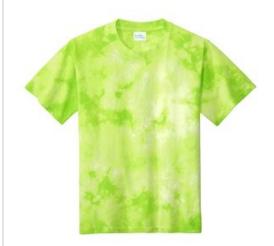

# Port & Company <sup>®</sup> Youth Crystal Tie-Dye Tee PC145Y

Individually hand dyed, each tee is as unique as the one wearing it.

- 5.4-ounce, 100% cotton
- Rib knit collar
- Back neck tape
- Side seamed

The tie-dye process infuses each garment with unique character. Please allow for slight color variation.

**CARE INSTRUCTIONS** 

MACHINE WASH COLD, INSIDE OUT WITH LIKE COLORS.

ONLY NON-CHLORINE BLEACH, WHEN NEEDED. TUMBLE DRY
LOW. DO NOT IRON.

## **COLOR INFORMATION**

Black/ Red PMS BLACK C

Lemon Lime PMS 2291C

Purple PMS 7672C

Sky Blue PMS 7685C

Teal PMS 2224C

True Royal PMS 7687C