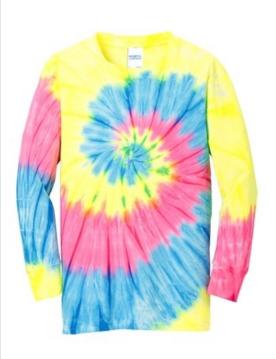

## DISCONTINUED Port & Company<sup>®</sup> Youth Tie-Dye Long Sleeve Tee. PC147YLS

A throw back look with an explosion of color.

- 5.4-ounce, 100% cotton
- Rib knit cuffs

The tie-dye process infuses each garment with unique color. Please allow for slight color variation. CARE INSTRUCTIONS Machine w ash cold. Inside out with like colors. Only non-

COLOR INFORMATION