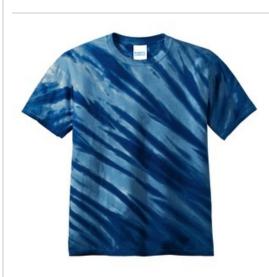

## Tiger Stripe Tie-Dye Tee. PC148

Show your wild side in this unique tie-dye tee. Starting with prepared-for-dye blank ensures vibrant color and a standard fit.

• 5.4-ounce, 100% cotton

The tie-dye process infuses each garment with unique character. Please allow for slight color variation. CARE INSTRUCTIONS

Machine wash cold, inside out with like colors. Only nonchlorine bleach w hen needed. Tumble dry medium. Do not iron.