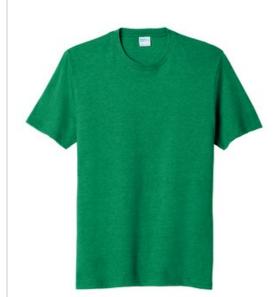

# Port & Company <sup>®</sup> Fan Favorite <sup>™</sup> Blend Tee. PC455

No matter what you are a fan of, this ultra-soft ring spun cotton/poly blend tee will match your enthusiasm.

- 4.5-ounce, 60/40 ring spun cotton/poly
- 4.5-ounce, 99/1 ring spun cotton/poly (Ash)
- CVC blend
- Removable label for comfort and relabeling
- 1x1 rib knit neck
- Shoulder to shoulder taping
- Due to the polyester blend in this fabric results may vary depending on equipment and pre-treat used. Please consult with your supplier for recommendations. Testing preproduction is always recommended. White is not recommended for DTG printing.

Machine wash cold with like colors: only non-chlorine bleached when needed, tumble dry low. Do not iron.

front