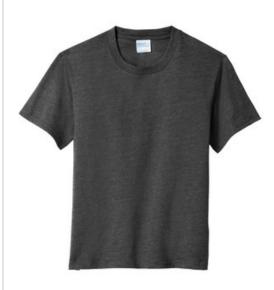

## Port & Company <sup>®</sup> Youth Fan Favorite <sup>™</sup> Blend Tee. PC455Y

No matter what you are a fan of, this ultra-soft ring spun cotton/poly blend tee will match your enthusiasm.

- 4.5-ounce, 60/40 ring spun cotton/poly
- CVC blend
- Removable label for comfort and relabeling
- 1x1 rib knit neck
- Shoulder to shoulder taping