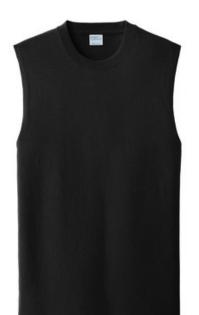

# Port & Company <sup>®</sup> Core Cotton Sleeveless Tee. PC54SL

The sleeveless version of our popular Core Cotton Tee.

- 5.4-ounce, 100% cotton
- 90/10 cotton/poly (Athletic Heather)
- 50/50 cotton/poly (Dark Heather Grey)
- Removable tag for comfort and relabeling