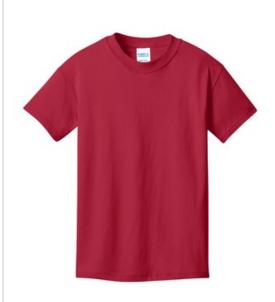

## Port & Company<sup>®</sup> Youth Core Cotton DTG Tee PC54YDTG

Revolutionary, patent pending PosiPrint<sup>™</sup> printing technology, unbeatable softness and exceptional comfort meet in our Core Cotton Tee that's pre-treated and optimized for direct to garment (DTG) printing.

- 6-ounce, 100% cotton, 20 singles
- Fabric pre-treated and optimized with patent pending
- PosiPrint<sup>™</sup> technology for direct to garment (DTG) printing
- 1x1 rib knit neck
- Double-needle sleeves and hem
- Removable tag for comfort and relabeling
- For best results, do not use with DTG printers that use a wet-on-wet treating process.
- Unlike our standard PC54 tee, the PC54DTG tee includes
  PosiPrint pre-treatment w hich gives the fabric a slightly
  heavier w eight.