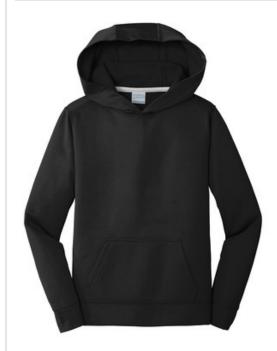

# Port & Company<sup>®</sup> Youth Performance Fleece Pullover Hooded Sweatshirt. PC590YH

Stay active in performance sw eatshirts powered by Dry Zone® moisture-wicking technology.

- 5.9-ounce, 100% polyester
- Removable tag for comfort and relabeling
- Taped neck
- 3-panel hood
- No draw cords at hood
- Locker patch
- Front pouch pocket
- Self-fabric cuffs and hem