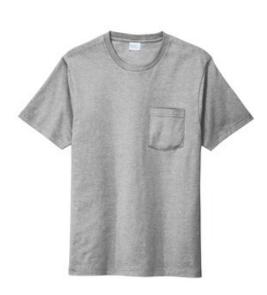

# Port & Company<sup>®</sup> Bouncer Pocket Tee PC600P

An everyday essential with a roomier fit, our Bouncer Tee is made with a heavier fabric to achieve the ideal comfortable look.

- 6-ounce, 100% combed ring spun cotton
- 50/50 combed ring spun cotton/poly (Heathers)
- 99/1 combed ring spun cotton/poly (Ash)
- 90/10 combed ring spun cotton/poly (Athletic Heather)
- Shoulder to shoulder taping .
- Extra 1-inch length
- 1x1 rib neckband .
- Removable label for comfort and relabeling
- Left chest pocket with double-needle hem