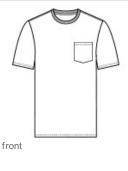

# Port & Company<sup>®</sup> Bouncer Pocket Tee PC600P

An everyday essential with a roomier fit, our Bouncer Tee is made with a heavier fabric to achieve the ideal comfortable look.

- 6-ounce, 100% combed ring spun cotton
- 50/50 combed ring spun cotton/poly (Heathers)
- 99/1 combed ring spun cotton/poly (Ash)
- 90/10 combed ring spun cotton/poly (Athletic Heather)
- Shoulder to shoulder taping .
- Extra 1-inch length
- 1x1 rib neckband .
- Removable label for comfort and relabeling
- Left chest pocket with double-needle hem