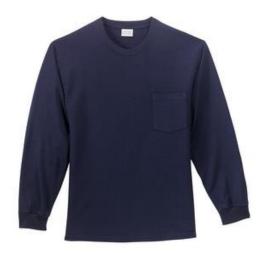

# Port & Company<sup>®</sup> Tall Long Sleeve Essential Pocket Tee. PC61LSPT

Nothing beats this traditional t-shirt in comfort, versatility and casual style.

- 6.1-ounce, 100% soft spun cotton
- 98/2 cotton/poly (Ash)
- 90/10 cotton/poly (Athletic Heather)
- Left chest pocket