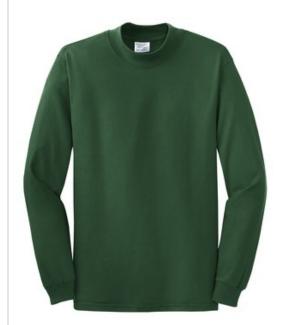

# **Essential Mock Turtleneck. PC61M**

This budget-friendly mock is great on its own or layered under a sweater or jersey.

- 6.1-ounce, 100% soft spun cotton
- 1x1 rib knit collar and cuffs
- Athletic Heather is 90/10 cotton/poly