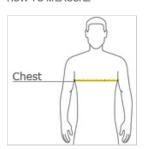

## HOW TO MEASURE

#### CHEST WIDTH

Measure under the arm and around the fullest part of the chest with arms down, keeping tape horizontal.

### SIZE CHART

|       | xs    | s     | М     |
|-------|-------|-------|-------|
| Size  | 4     | 6/8   | 10/12 |
| Chest | 25-26 | 26-28 | 28-30 |