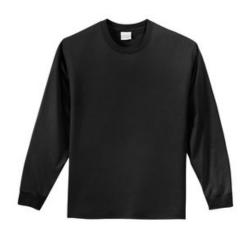

# Youth Long Sleeve Essential Tee. PC61YLS

Nothing beats this traditional t-shirt in comfort, versatility and casual style.

- 6.1-ounce, 100% soft spun cotton
- 98/2 cotton/poly (Ash)
- 90/10 cotton/poly (Athletic Heather)