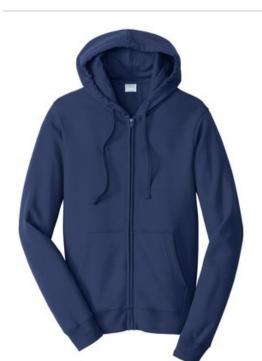

# Port & Company<sup>®</sup> Fan Favorite Fleece Full-Zip Hooded Sweatshirt. PC850ZH

You'll be the biggest fan of this smooth-faced fleece.

- 8.5-ounce, 80/20 ring spun cotton/poly
- 75/25 ring spun cotton/poly (Athletic Heather)
- 50/50 ring spun cotton/poly (Dark Heather Grey)
- 100% ring spun cotton face (except Athletic Heather and

## Dark Heather Grey)

- Removable tag for comfort and relabeling
- Locker patch
- Tw ill-taped neck
- Dyed-to-match YKK zipper
- Ideal for direct to garment (DTG) printing

#### **CARE INSTRUCTIONS**

Machine wash cold. Inside out with like colors. Only non-chlorine bleach when needed. Tumble dry low. Do not iron.

front