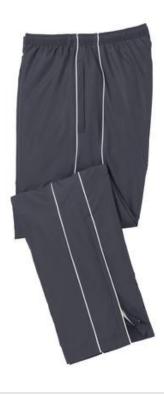

# DISCONTINUED Sport-Tek<sup>®</sup> Piped Wind Pant. PST61

Block gusts and chill with our coordinating, water-repellent wind pants and jackets. Lightweight and breathable, this outerwear essential features contrasting piping details for true athletic style.

- 100% polyester
- 100% polyester mesh lining
- Bastic waistband with drawcord
- Tw o front pockets
- Extended leg zippers
- Mesh lining above knees, poly lining below for easy on/off