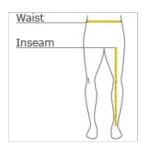

#### HOW TO MEASURE

#### WAIST

Measure around the smallest part of the natural  $\ensuremath{\mathbf{w}}$  aist.

#### INSEAM

Measure a similar style pant that fits well and is the desired length. Measure from the crotch seam to the hem.