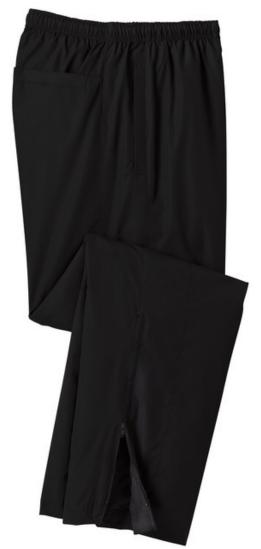

# Sport-Tek<sup>®</sup> Wind Pant. PST74

Whether w orn alone or w ith a Sport-Tekw ind shirt, these w ater-repellent pants provide lightweight protection.

- 100% polyester
- 100% polyester mesh lining above knees, poly lining below for easy on/off
- Bastic waistband with drawcord
- Side pockets
- Back pocket w ith hook and loop closure
- Extended leg zippers