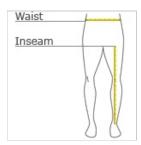

# HOW TO MEASURE

## WAIST

Measure around the smallest part of the natural waist.

#### INSEAM

Measure a similar style pant that fits well and is the desired length. Measure from the crotch seam to the hem.