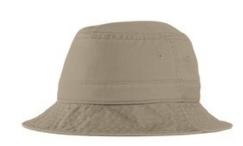

# Port Authority<sup>®</sup> Bucket Hat. PWSH2

Our simple, classic look with an updated shape and fit.

- Fabric: Garment-w ashed\* 100% cotton tw ill
- Structure: Unstructured

\*Due to a special dye and wash process, colors may vary.