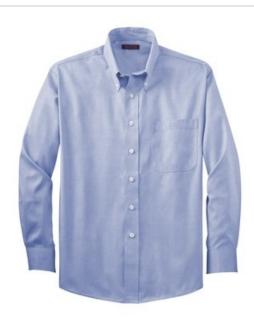

# Non-Iron Pinpoint Oxford Shirt. RH24

A uniforming staple, this shirt blends the impeccable appearance of 100% cotton with the performance of our exclusive non-iron technology. Our pinpoint oxford cloth is w oven from fine cotton yarns to give each shirt a polished finish. Button-down collar and left chest pocket. Pucker-free single-needle tailoring, Red House engraved buttons and monogram on right sleeve placket.