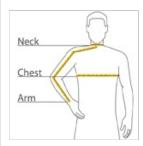

# HOW TO MEASURE

# CHEST WIDTH

Measure under the arm and around the fullest part of the chest with arms down, keeping tape horizontal.

#### **NECK**

Measure around the fullest part of the neck at the base.

## ARM

Place hand on hip. Start at the center of the back of the neck and measure across the shoulder, to the elbow, and then down to the w rist.

## SIZE CHART

|       | XL          | 2XL         | 3XL         | 4XL         | XS          | S           | М           | L           |
|-------|-------------|-------------|-------------|-------------|-------------|-------------|-------------|-------------|
| Chest | 44-46       | 47-49       | 50-53       | 54-57       | 32-34       | 35-37       | 38-40       | 41-43       |
| Neck  | 16 1/2 - 17 | 17 - 17 1/2 | 17 1/2 - 18 | 18 - 18 1/2 | 14 1/2 - 15 | 15 - 15 1/2 | 15 1/2 - 16 | 16 - 16 1/2 |
| Arm   | 36 1/2      | 37 1/2      | 38 1/2      | 39 1/2      | 30 1/2      | 32          | 34          | 35          |