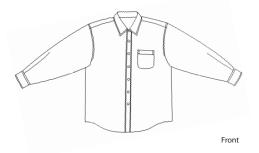

## RH36

S V

Classic patterns with no need for the old-fashioned iron. 100% two-ply cotton shrugs off wrinkles, but unlike average non-iron shirts, ours are woven with 80-doubles yarn and specially treated to stay exceptionally soft. Single-needle tailoring; open collar and patch pocket. Red House engraved buttons and tonal embroidery on the right-sleeve placket. Adult Sizes XS–4XL