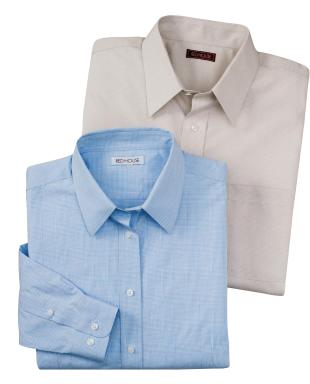

## NON-IRON BUTTON-DOWN BOX CHECK SHIRT

## RH36

S V

Classic patterns with no need for the old-fashioned iron. 100% two-ply cotton shrugs off wrinkles, but unlike average non-iron shirts, ours are woven with 80-doubles yarn and specially treated to stay exceptionally soft. Single-needle tailoring; open collar and patch pocket. Red House engraved buttons and tonal embroidery on the right-sleeve placket. Adult Sizes XS–4XL

| Color Chart |                 |            |  |  |  |  |  |
|-------------|-----------------|------------|--|--|--|--|--|
| Colors      | Light Tan/White | Blue/White |  |  |  |  |  |
| Textile PMS | No Match        | No Match   |  |  |  |  |  |
| General PMS | 7528 C          | 535 C      |  |  |  |  |  |