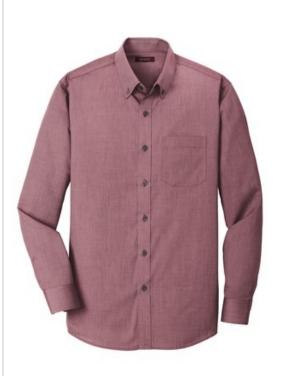

# DISCONTINUED Red House<sup>®</sup> Nailhead Non-Iron Shirt. RH370

Thoroughly updated, this crisp nailhead shirt has a silky feel and a wrinkle-resistant finish for exceptional non-iron performance. 4-ounce, 60/40 cotton/polyester with puckerfree taped seams and RH engraved buttons to elevate the office-ready look. Button-dow n collar, left chest pocket, back box pleat and mitered adjustable cuffs. CARE INSTRUCTIONS