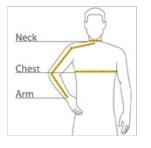

### CHEST WIDTH

Measure under the arm and around the fullest part of the chest with arms dow n, keeping tape horizontal.

# NECK

Measure around the fullest part of the neck at the base.

## ARM

Place hand on hip. Start at the center of the back of the neck and measure across the shoulder, to the elbow, and then dow n to the w rist.