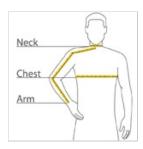

### HOW TO MEASURE

## CHEST WIDTH

Measure under the arm and around the fullest part of the chest with arms down, keeping tape horizontal.

#### **NECK**

Measure around the fullest part of the neck at the base.

## ARM

Place hand on hip. Start at the center of the back of the neck and measure across the shoulder, to the elbow, and then down to the w rist.

## SIZE CHART

|       | XL.         | XS          | L           |
|-------|-------------|-------------|-------------|
| Chest | 44-46       | 32-34       | 41-43       |
| Neck  | 16 1/2 - 17 | 14 1/2 - 15 | 16 - 16 1/2 |
| Arm   | 36 1/2      | 30 1/2      | 35          |