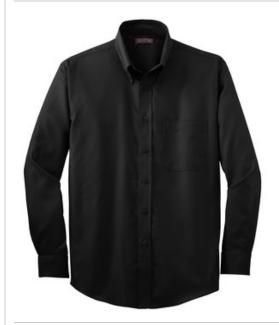

# Herringbone Non-Iron Button-Down Shirt. RH38

With a subtle herringbone texture, this 100% cotton shirt retains its polished looks without touching an iron. Designed for work or travel, this distinguished shirt stays wrinkle-resistant and exceptionally soft. Button-down collar and left chest pocket. Pucker-free single-needle tailoring, Red House engraved buttons and monogram on right sleeve placket.