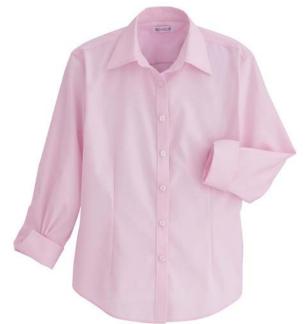

## LADIES 3/4 SLEEVE NON-IRON PINPOINT OXFORD

## **RH45**

The impeccable appearance of 100% non-iron cotton with the polish of pinpoint Oxford. Two-ply 80-doubles yarn for strength, single-needle tailoring, open collar, front and back darts, and slim placket. Red House engraved buttons and embroidery on the right-sleeve placket.