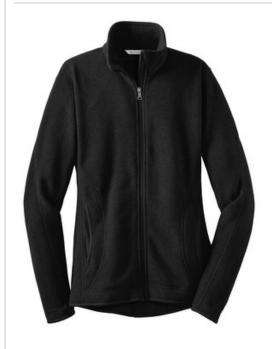

# Ladies Sweater Fleece Full-Zip Jacket. RH55

This rich fleece style is ideal indoors and out. It has a soft sw eater-knit face and a fleece interior for exceptional w armth. A cadet collar, reverse coil zipper and zippered pockets enhance the appeal. Binding on cuffs and hem. Made of 12-ounce, 100% polyester sw eater fleece.