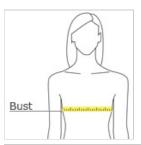

### HOW TO MEASURE

#### BUST

Measure under the arm and around the fullest part of the bust with arms down, keeping tape horizontal.