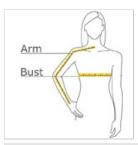

# HOW TO MEASURE

#### BUST

Measure under the arm and around the fullest part of the bust with arms down, keeping tape horizontal.

## ARM

Place hand on hip. Start at the center of the back of the neck and measure across the shoulder, to the elbow, and then down to the wrist.