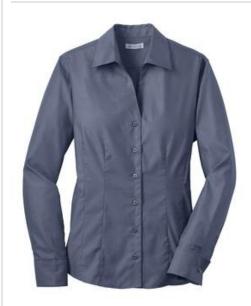

# Ladies French Cuff Non-Iron Pinpoint Oxford Shirt. RH63

A uniforming staple, this shirt blends the impeccable appearance of 100% cotton with the performance of our exclusive non-iron technology. Our pinpoint oxford cloth is w oven from fine cotton yarns to give each shirt a polished finish. A refined silhouette with double front and back w aist darts and classic French cuffs with cuff links. Open collar and elongated Y-neckline.Pucker-free single-needle tailoring, Red House engraved buttons.