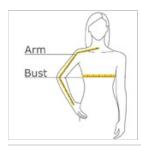

### HOW TO MEASURE

### BUST

Measure under the arm and around the fullest part of the bust  $\label{eq:measure} with \ arms \ dow \ n, \ keeping \ tape \ horizontal.$ 

#### ARM

Place hand on hip. Start at the center of the back of the neck and measure across the shoulder, to the elbow, and then down to the w rist.