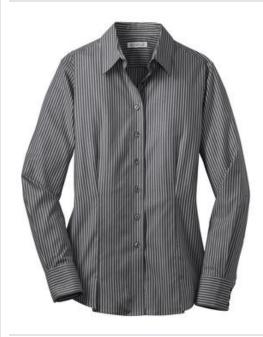

# Ladies Stripe Non-Iron Pinpoint Oxford. RH65

A tasteful stripe adds variety to this 100% cotton classic. Two-ply 80-doubles yarn and a non-iron finish make for a smooth presentation. Open collar, front and back darts. Three-button cuffs. Open pleats at front hem. Single-needle tailoring. Red House<sup>®</sup> engraved buttons and embroidery on the right sleeve placket.