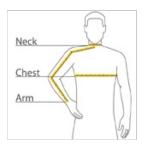

### HOW TO MEASURE

#### CHEST WIDTH

Measure under the arm and around the fullest part of the chest with arms down, keeping tape horizontal.

#### NECK

Measure around the fullest part of the neck at the base.

## ARM

Place hand on hip. Start at the center of the back of the neck and measure across the shoulder, to the elbow, and then down to the wrist.

## SIZE CHART

|       | XS     | S      | М     | L      | XL XL  | 2XL    | 3XL   | 4XL    |
|-------|--------|--------|-------|--------|--------|--------|-------|--------|
| Chest | 32-34  | 35-37  | 38-40 | 41-43  | 44-46  | 47-49  | 50-53 | 54-57  |
| Neck  | 16 1/2 | 16 1/2 | 17    | 17 1/2 | 18 1/2 | 19 1/4 | 20    | 20 3/4 |
| Arm   | 30.5   | 32     | 34    | 35     | 36.5   | 37.5   | 38.5  | 39.5   |