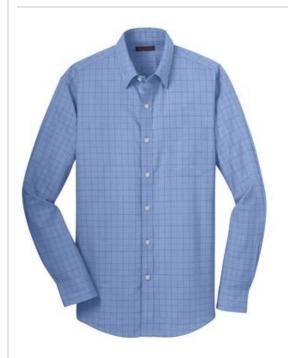

# DISCONTINUED Red House<sup>®</sup> Windowpane Plaid Non-Iron Shirt. RH70

Crisp tailoring translated in a modern color-on-color window pane pattern make this shirt striking. Our enhanced non-iron finish keeps you looking composed throughout your workday. Created from 3.6-ounce, 100% cotton, this shirt has pucker-free taped seams, Red House engraved buttons and monogram on right sleeve placket. Versatile collar that can be worn open or buttoned down. Left chest pocket. Back box pleat. Mitered adjustable cuffs.