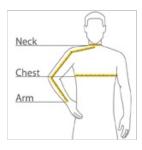

### HOW TO MEASURE

## CHEST WIDTH

Measure under the arm and around the fullest part of the chest with arms down, keeping tape horizontal.

## NECK

Measure around the fullest part of the neck at the base.

# ARM

Place hand on hip. Start at the center of the back of the neck and measure across the shoulder, to the elbow, and then down to the w rist.

# SIZE CHART

|  |       | 4XL    | 2XL    | XS     | S      | M     | L      | XL     | 3XL    |
|--|-------|--------|--------|--------|--------|-------|--------|--------|--------|
|  | Chest | 54-57  | 47-49  | 32-34  | 35-37  | 38-40 | 41-43  | 44-46  | 50-53  |
|  | Neck  | 20 3/4 | 19 1/4 | 16 1/2 | 16 1/2 | 17    | 17 1/2 | 18 1/2 | 20     |
|  | Arm   | 39 1/2 | 37 1/2 | 30 1/2 | 32     | 34    | 35     | 36 1/2 | 38 1/2 |