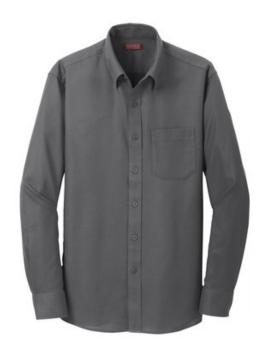

# DISCONTINUED Red House<sup>®</sup> Non-Iron Diamond Dobby Shirt. RH76

Enjoy more w ork w ith less ironing w ith our dobby shirt. This yarn-dyed 3.9-ounce, 100% cotton shirt has a refined diamond texture that stays crisp w ithout ironing. Free from w rinkles and soft, it features pucker-free taped seams and mitered adjustable cuffs. Versatile collar that can be w orn open or buttoned dow n. Left chest pocket and back box pleat. Red House engraved buttons and monogram on right sleeve placket.