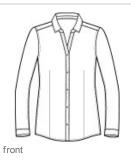

# DISCONTINUED Red House <sup>®</sup> Ladies Open Ground Check Non-Iron Shirt RH86

Crafted from 3.6-ounce, 100% cotton, this elevated shirt has a w rinkle-resistant finish to keep you looking-and feelinggreat. The sophisticated look is made complete w ith details like the adjustable rounded cuffs, RH engraved buttons, open collar and neckline, front seaming and an inverted back pleat. Bias placket and cuffs. CARE INSTRUCTIONS