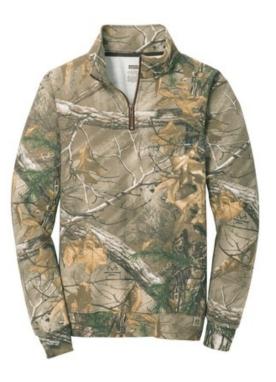

## Russell Outdoors<sup>™</sup> Realtree<sup>®</sup> 1/4-Zip Sweatshirt. RO78Q

Season after season, every outdoor enthusiast needs a layerable 1/4-zip.

- 8-ounce, 50/50 cotton/poly
- Cadet collar
- Tag-free label
- Set-in sleeves
- Antique brass YKK zipper
- Rib knit cuffs and w aistband

## COLOR INFORMATION