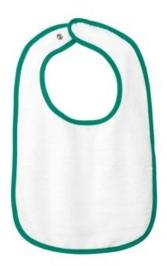

## Rabbit Skins<sup>™</sup> Infant Contrast Trim Terry Bib. RS1003

Perfect for mess-free meals. This bib is made of heavyw eight, absorbent terry cloth to help keep baby clean w hile eating.

- 100% cotton terry
- Contrast color binding
- Velcro brand hook and loop closure
- $\bullet$   $\;$  EasyTear  $^{^{\text{\tiny TM}}}$  label for additional comfort and ability to brand as your own