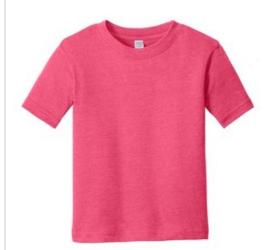

## DISCONTINUED Rabbit Skins<sup>™</sup> Toddler Vintage Fine Jersey Tee RS3305

Soft, lightweight faux-triblend jersey gives this tee a vintage look and feel.

- 4.5-ounce, 60/40 combed ring spun cotton/poly vintage heathered fine jersey
- Blended White is sew n with 100% cotton thread for easy garment dyeing
- Topstitch ribbed collar
- $\bullet$  EasyTear  $^{\mbox{\tiny M}}$  label for additional comfort and ability to brand as your own
- Shoulder-to-shoulder taping
- Double-needle sleeves and hem

## COLOR INFORMATION