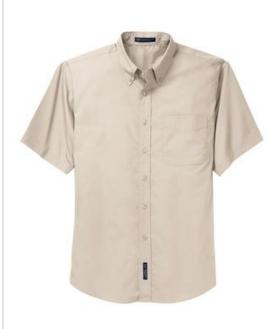

# DISCONTINUED Port Authority<sup>®</sup> Short Sleeve Easy Care, Soil Resistant Shirt. S507

A carefree w ork shirt you'll actually enjoy w earing. The w rinkle-resistant fabric keeps you looking sharp, w hile the soil-release treatment protects you from stains. All this—at a tremendous value!

- 3.7-ounce, 60/40 cotton/poly with soil-release finish
- Button-dow n collar
- Dyed-to-match buttons
- Patch pocket