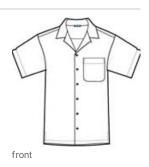

# Port Authority<sup>®</sup> Easy Care Camp Shirt. S535

This classic camp shirt is perfect for upscale service environments. Made from no-fuss fabric, this shirt has faux coconut shell buttons and a stain-release finish that helps keep you clean and stain-free so it keeps its great looks wear after wear.

- 5.75-ounce, 75/25 poly/rayon with stain-release finish
- Camp style collar
- Left chest pocket
- Side vents