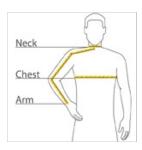

#### HOW TO MEASURE

## CHEST WIDTH

Measure under the arm and around the fullest part of the chest with arms down, keeping tape horizontal.

### NECK

Measure around the fullest part of the neck at the base.

#### ARM

Place hand on hip. Start at the center of the back of the neck and measure across the shoulder, to the elbow, and then down to the w rist.

#### SIZE CHART

|       | XS     | S      | М     | L      | XL     | 2XL    | 3XL    | 4XL    |
|-------|--------|--------|-------|--------|--------|--------|--------|--------|
| Chest | 32-34  | 35-37  | 38-40 | 41-43  | 44-46  | 47-49  | 50-53  | 54-57  |
| Neck  | 16 1/2 | 16 1/2 | 17    | 17 1/2 | 18 1/2 | 19 1/4 | 20     | 20 3/4 |
| Arm   | 30 1/2 | 32     | 34    | 35     | 36 1/2 | 37 1/2 | 38 1/2 | 39 1/2 |