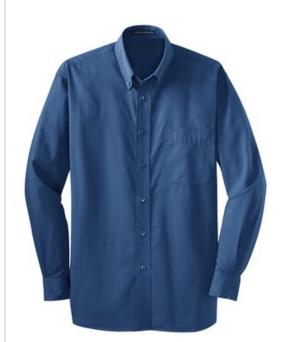

# DISCONTINUED Port Authority® Tonal Pattern Easy Care Shirt. S613

A tonal pattern gives this shirt understated character, while our wrinkle-resistant Easy Care blend takes you from the office to after hours with polish and style.

- 3.25-ounce, 55/45 yarn-dyed cotton/poly
- Button-dow n collar
- Back box pleat
- Dyed-to-match buttons
- Left chest pocket
- Rounded adjustable cuffs