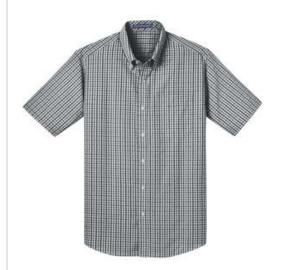

# DISCONTINUED Port Authority® Short Sleeve Gingham Easy Care Shirt. S655

A fresh alternative to a solid-color shirt, our gingham check pattern is office-ready. Crafted in an Easy Care blend, this poplin style resists wrinkles and features bias-cut details inside the collar stand.

- 3.2-ounce, 60/40 cotton/poly
- Button-dow n collar
- Box back pleat
- Notched left chest pocket