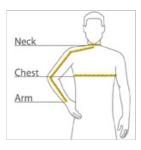

#### HOW TO MEASURE

#### CHEST WIDTH

Measure under the arm and around the fullest part of the chest with arms  ${\sf dow}\,{\sf n},$  keeping tape horizontal.

#### NECK

Measure around the fullest part of the neck at the base.

#### ARM

Place hand on hip. Start at the center of the back of the neck and measure across the shoulder, to the elbow, and then down to the w rist.

## SIZE CHART

|       | XS          |
|-------|-------------|
| Chest | 32-34       |
| Neck  | 14 1/2 - 15 |
| Arm   | 30.5        |