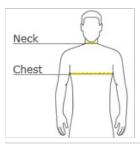

#### HOW TO MEASURE

#### CHEST WIDTH

Measure under the arm and around the fullest part of the chest with arms down, keeping tape horizontal.

#### NECK

Measure around the fullest part of the neck at the base.

#### SIZE CHART

|       | XS    | S     | М      | L     | XL    | 2XL    | 3XL    | 4XL    |
|-------|-------|-------|--------|-------|-------|--------|--------|--------|
| Chest | 32-34 | 35-37 | 38-40  | 41-43 | 44-46 | 47-49  | 50-53  | 54-57  |
| Neck  | 17    | 17    | 17 1/2 | 18    | 19    | 19 3/4 | 20 1/2 | 21 1/4 |