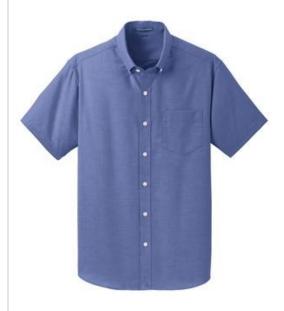

# Port Authority<sup>®</sup> Short Sleeve SuperPro<sup>™</sup> Oxford Shirt. S659

Look your best in a tried-and-true oxford that performs.

Designed to release stains, our wrinkle-resistant SuperPro
Oxford has a soft hand to keep you looking neat and
professional all day long.

- 4.6-ounce, 60/40 cotton/poly
- Back yoke with knife pleats
- Pearlized buttons
- Button-dow n collar
- Left chest pocket