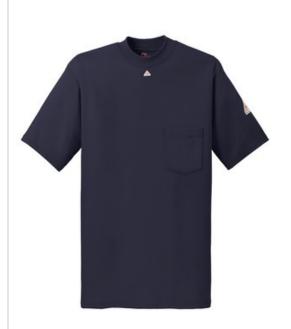

# Bulwark<sup>®</sup> EXCEL FR<sup>®</sup> Short Sleeve Tagless Tee. SET8

## <u>A</u>

Arc Rating ATPV 9.6 calories/cm $^2$ 

FABRIC Flame-resistant EXCEL FR<sup>®</sup> 7.25-ounce, 100% cotton interlock

FEATURES Rib knit crewneck collar. Tagless brand label and warning label. Left chest pocket. Open hem sleeves.