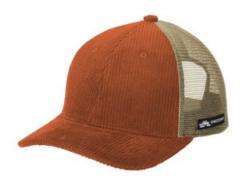

# LIMITED EDITION Spacecraft Conway Trucker Cap SPC1

We're proud to offer this direct-from-retail Spacecraft style, while supplies last.

Hike or ride in this ultra-breathable trucker cap.

- Corduroy front panels/soft trucker mesh mid and back panels
- Structured
- Low -profile (Closer-fitting cap with approximately 8 cm crow n height)
- SPACECRAFT w oven label on left side mesh and at
- snapback
- 7-position adjustable snapback closure