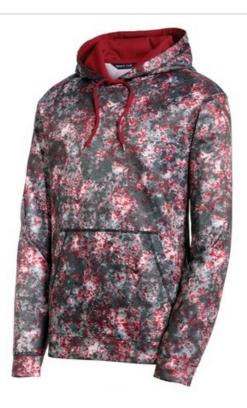

# Sport-Tek<sup>®</sup> Sport-Wick<sup>®</sup> Mineral Freeze Fleece Hooded Pullover. ST230

With its allover Mineral Freeze sublimated print, this moisturew icking pullover combines a natural granite look with hightech performance.

- 5.5-ounce, 100% polyester
- Anti-static
- Three-panel hood
- Solid self-fabric hood lining
- Solid dyed-to-match draw cords with metal tips
- Taped neck
- Self-fabric cuffs and hem
- Front pouch pocket