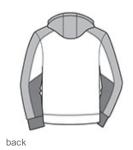

## Sport-Tek<sup>®</sup> Sport-Wick<sup>®</sup> Mineral Freeze Fleece Colorblock Hooded Pullover. ST231

The granite-like Mineral Freeze print is strategically placed along with two solid team colors in this pullover that wicks moisture.

- 5.5-ounce, 100% polyester
- Anti-static
- Three-panel hood
- Sublimated Mineral Freeze print on hood and sleeves
- Solid self-fabric hood lining
- Solid dyed-to-match draw cords with metal tips
- Tw o-tone sleeves
- Taped neck
- Self-fabric cuffs and hem
- Front pouch pocket