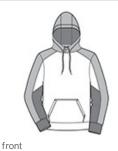

## Sport-Tek<sup>®</sup> Sport-Wick<sup>®</sup> Mineral Freeze Fleece Colorblock Hooded Pullover. ST231

The granite-like Mineral Freeze print is strategically placed along with two solid team colors in this pullover that wicks moisture.

- 5.5-ounce, 100% polyester
- Anti-static
- Three-panel hood
- Sublimated Mineral Freeze print on hood and sleeves
- Solid self-fabric hood lining
- Solid dyed-to-match draw cords with metal tips
- Tw o-tone sleeves
- Taped neck
- Self-fabric cuffs and hem
- Front pouch pocket