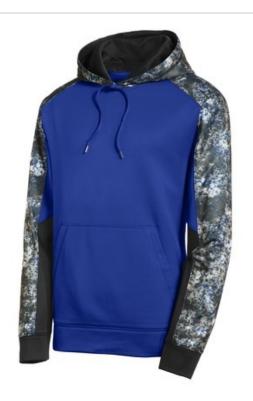

## Sport-Tek<sup>®</sup> Sport-Wick<sup>®</sup> Mineral Freeze Fleece Colorblock Hooded Pullover. ST231

The granite-like Mineral Freeze print is strategically placed along with two solid team colors in this pullover that wicks moisture.

- 5.5-ounce, 100% polyester
- Anti-static
- Three-panel hood
- Sublimated Mineral Freeze print on hood and sleeves
- Solid self-fabric hood lining
- Solid dyed-to-match draw cords with metal tips
- Tw o-tone sleeves
- Taped neck
- Self-fabric cuffs and hem
- Front pouch pocket