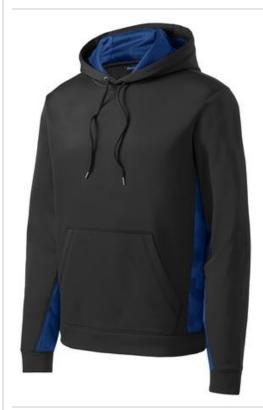

# Sport-Tek<sup>®</sup> Sport-Wick<sup>®</sup> CamoHex Fleece Colorblock Hooded Pullover. ST239

For maximum impact, our anti-static pullover has a sublimated CamoHex print strategically placed inside the hood and on the inner sleeves and side panels. Sport-Wick moisture-wicking technology helps keep you cool.

- 5.5-ounce, 100% polyester
- Three-panel hood with dyed-to-match draw cord
- Sublimated digital CamoHex print on inner sleeves, side panels and hood lining
- Taped neck
- Self-fabric cuffs and hem
- Front pouch pocket